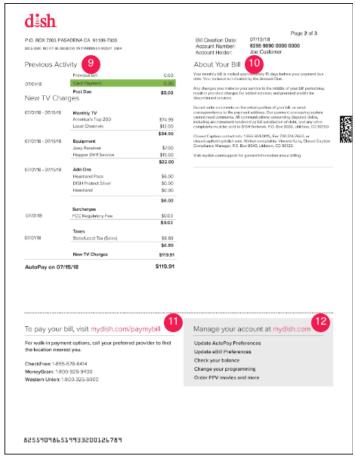

- 7 Payment Options
  Shows the convenient options you have to pay your bill.
- Payment Information
  Payment amount you are submitting.
- 9 Account Details & Services
  Contains balances and payment information,
  & services you have selected.
- 10 About Your Bill Information about your billing cycle and customer service information.
- Walk-in Payment Locations
  Alternative payment locations.
- Manage Your Account
  Online account management.