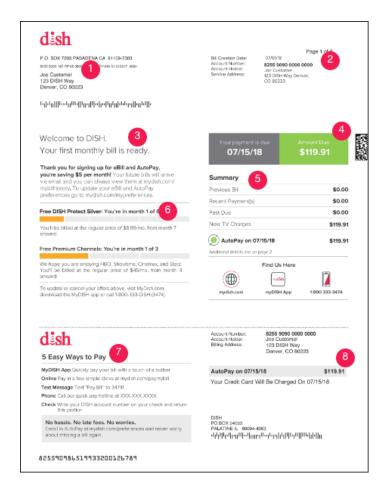

## Welcome to Your New DISH Statement

We want to make your life easier. The new statement does that.

- 1 Customer Address
  Your billing address. This may be different than your service address.
- 2 Statement of Service Account number, service address, date, and your name.
- News
  Find out important DISH news information, such as new products and services.
- Payment Due Date & Amount
  Find out important DISH news information, such as new products and services.
- 5 Account Summary
  Shows payment information, current
  monthly charges, and remaining balance.
- Account Notifications
  Promotional offers and important account information.

- 7 Payment Options
  Shows the convenient options you have to pay your bill.
- Payment Information
  Payment amount you are submitting.
- 9 Account Details & Services
  Contains balances and payment information,
  & services you have selected.
- 10 About Your Bill Information about your billing cycle and customer service information.
- Walk-in Payment Locations
  Alternative payment locations.
- Manage Your Account
  Online account management.